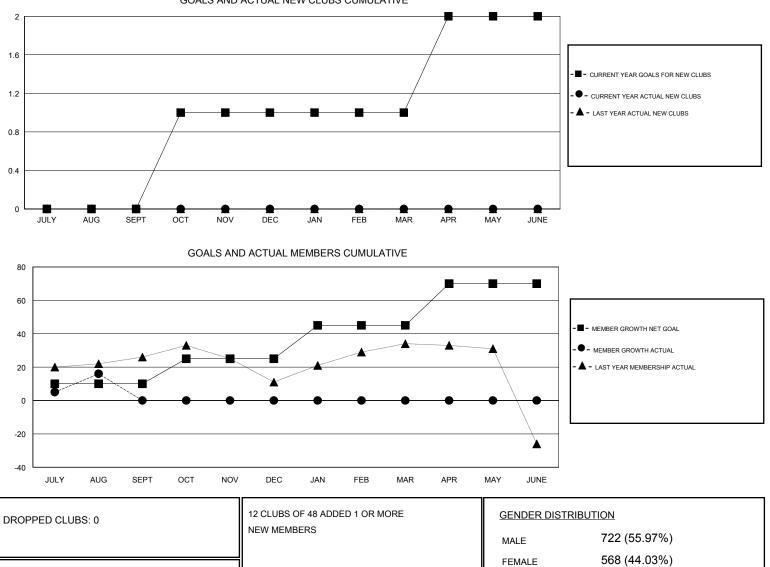

## District 4 L2

Results as of: 8/31/2019

| GMT:                  |               |           |               |                       |                           |                         | GMT CA                                             |  |
|-----------------------|---------------|-----------|---------------|-----------------------|---------------------------|-------------------------|----------------------------------------------------|--|
|                       | Clubs         |           |               |                       | Members                   |                         |                                                    |  |
| RESULTS FOR 2019-2020 |               |           |               | RESULTS FOR 2019-2020 |                           |                         |                                                    |  |
| QUARTER               | NEW CLUB GOAL | NEW CLUBS | DROPPED CLUBS | QUARTER               | MEMBER GROWTH NET<br>GOAL | MEMBER GROWTH<br>ACTUAL | DROPPED<br>MEMBERS ACTUAL<br>(including transfers) |  |
| ULY/AUG/SEPT          | 0             | 0         | 0             | JULY/AUG/SEPT         | 10                        | 51                      | 30                                                 |  |
| OCT/NOV/DEC           | 1             | 0         | 0             | OCT/NOV/DEC           | 15                        | 0                       | 0                                                  |  |
| AN/FEB/MAR            | 0             | 0         | 0             | JAN/FEB/MAR           | 20                        | 0                       | 0                                                  |  |
| APR/MAY/JUNE          | 1             | 0         | 0             | APR/MAY/JUNE          | 25                        | 0                       | 0                                                  |  |